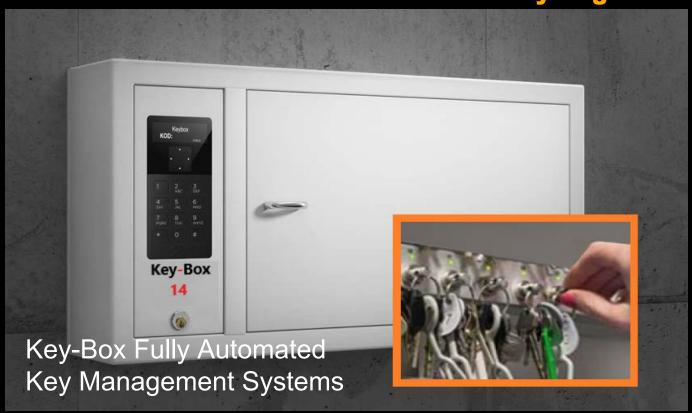

# Key-Box 14!

Key
Management
Solutions with
Accountability
24/7

Affordable Key Systems for All Business/Organizations

www.keyboxsystems.com

#### **Key-Box 14 Key Management System**

14 Key Slot Key System/Locking Intelligent Key Fobs

Complete Packaged System Includes, 9400 key cabinet, 14 x intelligent key fobs, 14 x tamper proof key rings, KeyWin 6 Pro On Premise software license, installation instructions and a 3 year limited depot warranty (1st year parts/labour warranty 2nd -3rd years labour)

\*Standard Metal Door

The Key-Box 14 is available with \*14 intelligent key slot capacity and is Expandable to \*28 or \*42 key slot capacity with available 14 key slot expansion key strips Please contact us for pricing

### **Key-Box 14!**

Are The Lowest
Priced Quality
Built Automated
Key Management
Systems In North
America!

**KeyWin 6 Pro On Premise Software at No Additional Charge or Annual Fees!** 