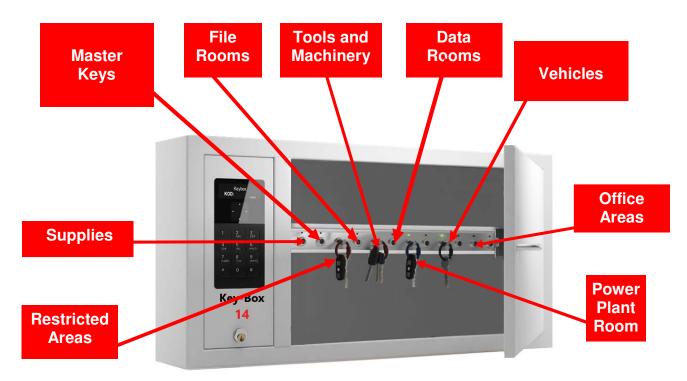

\*Standard Metal Door

The Key-Box 14 is available with \*14 intelligent key slot capacity and is Expandable to \*28 or \*42 key slot capacity with available 14 key slot expansion key strips Please contact us for pricing

The Key-Box 14 is available with 14 intelligent key slot capacity and be Expandable 28 or 42 key slot capacity with available 14 key slot expansion key strips

All keys and keysets are individually locked by the Key-Box system green LED's indicate those keys to which the user has access to all other keys will stay locked and will continue to remain locked in place

Key-Box 14 robust solid metal key fobs are attached to a robust security tamper proof ring individual keys or key sets are assigned a specific receptor within the key cabinet and locked in place until released by an authorized user