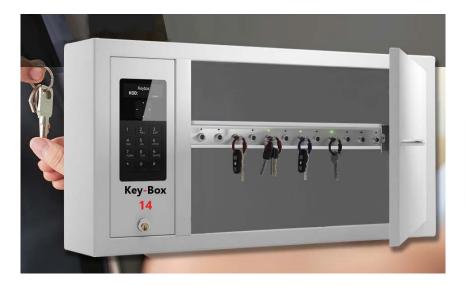

#### **Key-Box 14 Key Management System**

14 Key Slot Key System/Locking Intelligent Key Fobs

Complete Packaged System Includes, 9400 key cabinet, 14 x intelligent key fobs, 14 x tamper proof key rings, KeyWin 6 Pro On Premise software license, installation instructions and a 3 year limited depot warranty (1st year parts/labour warranty 2nd -3rd years labour)

\*Standard Metal Door

The Key-Box 14 is available with \*14 intelligent key slot capacity and is Expandable to \*28 or \*42 key slot capacity with available 14 key slot expansion key strips Please contact us for pricing

## Key-Box

Pro On Premise Software at No Extra Charge!

The Key-Box 14! 9400 Series key cabinets are available with 14 key slot capacity and includes durable solid metal intelligent locking key fobs, Std. standard solid metal door or Optional high Impact polycarbonate clear door with metal frame or available optional solid metal door at extra cost Key-Box offers a wide range of accessories

#### **Key-Box 14 Features**

- •User key and access rights administration
- Multilingual functionality
- •Full audit trail and reporting capability via KeyWin 6 Pro software
- Robust long life solid metal key fobs with tamper proof key rings
- •Locking key slot receptors with LED's
- •Robust power coated rust resistant steel cabinet
- •Email alerts
- •Emergency door release functions
- Audible alarms
- •3 year limited warranty