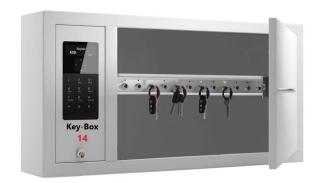

#### **Key-Box 14 Key Management System**

14 Key Slot Key System/Locking Intelligent Key Fobs

Complete Packaged System Includes, 9400 key cabinet, 14 x intelligent key fobs, 14 x tamper proof key rings, KeyWin 6 Pro On Premise software license, installation instructions and a 3 year limited depot warranty (1st year parts/labour warranty 2nd -3rd years labour)

\*Standard Metal Door

The Key-Box 14 is available with \*14 intelligent key slot capacity and is Expandable to \*28 or \*42 key slot capacity with available 14 key slot expansion key strips Please contact us for pricing

#### **Modular Design Features**

Designed to accommodate 14 keys (or key sets), the innovative Key-Box 14 - 9400 Cabinet Series design allows organizations requiring a small automated key system at an affordable price. Standard Solid Metal Door