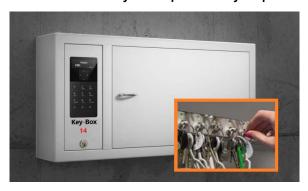

#### **Key-Box 14 Key Management System**

14 Key Slot Key System/Locking Intelligent Key Fobs

Complete Packaged System Includes, 9400 key cabinet, 14 x intelligent key fobs, 14 x tamper proof key rings, KeyWin 6 Pro On Premise software license, installation instructions and a 3 year limited depot warranty (1st year parts/labour warranty 2nd -3rd years labour)

\*Standard Metal Door

The Key-Box 14 is available with \*14 intelligent key slot capacity and is Expandable to \*28 or \*42 key slot capacity with available 14 key slot expansion key strips Please contact us for pricing

The Key-Box 14 is available with 14 intelligent key slot capacity and be Expandable 28 or 42 key slot capacity with available 14 key slot expansion key strips

All keys and keysets are individually locked by the Key-Box system green LED's indicate those keys to which the user has access to all other keys will stay locked and will continue to remain locked in place

Key-Box 14 robust solid metal key fobs are attached to a robust security tamper proof ring individual keys or key sets are assigned a specific receptor within the key cabinet and locked in place until released by an authorized user