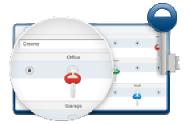

#### Improve your key/asset security

The Key-Box key management systems offer complete key management in one intelligent scalable solution

- Gain complete control over your keys in your facilities
- Improve efficiency of all key transactions/activities
- Control access to facilities, vehicles, valuables/assets
- Stop all unauthorized access to keys and facilities
- Prevent and control key loss and costly rekeying
- Eliminate time consuming regulatory logging
- Manage all key access and reporting with powerful and versatile key-box KeyWin 6 Pro Software

#### **Benefits**

- Manage, control and report on the use of facility and asset keys
- •Identify when keys are taken and returned, and by whom
- Restrict access to specific site and facility keys for staff and contractors
- •Improve shift start-ups by ensuring important keys are always in place and ready to use
- •Completely remove the need for manual key issue
- •Reduce losses and damage by making users fully accountable
- •Fully scalable to accommodate any number of keys
- •24/7 Audit trails of all key activities.