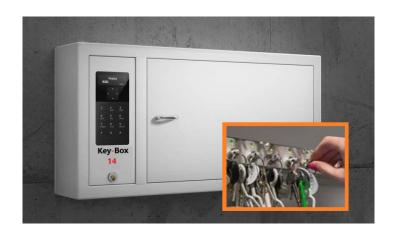

#### **Key-Box 14 Key Management System**

14 Key Slot Key System/Locking Intelligent Key Fobs

Complete Packaged System Includes, 9400 key cabinet, 14 x intelligent key fobs, 14 x tamper proof key rings, KeyWin 6 Pro On Premise software license, installation instructions and a 3 year limited depot warranty (1st year parts/labour warranty 2nd -3rd years labour)

\*Standard Metal Door

The Key-Box 14 is available with \*14 intelligent key slot capacity and is Expandable to \*28 or \*42 key slot capacity with available 14 key slot expansion key strips Please contact us for pricing

The Key-Box 14 is available with 14 intelligent key slot capacity and be Expandable 28 or 42 key slot capacity with available 14 key slot expansion key strips

All keys and keysets are individually locked by the Key-Box system green LED's indicate those keys to which the user has access to all other keys will stay locked and will continue to remain locked in place

Key-Box 14 robust solid metal key fobs are attached to a robust security tamper proof ring individual keys or key sets are assigned a specific receptor within the key cabinet and locked in place until released by an authorized user