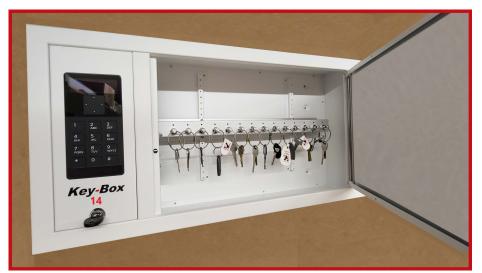

The Key-Box 14 is available with 14 intelligent key slot capacity and be Expandable 28 or 42 key slot capacity with available 14 key slot expansion key strips

All keys and keysets are individually locked by the Key-Box system green LED's indicate those keys to which the user has access to all other keys will stay locked and will continue to remain locked in place

Key-Box 14 robust solid metal key fobs are attached to a robust security tamper proof ring individual keys or key sets are assigned a specific receptor within the key cabinet and locked in place until released by an authorized user

Key Strips are defined as secure Locking receptor key strips that lock the key fobs in place restricting access to authorized personnel down to the individual key. LED lighting indicate which keys can be taken, which keys are restricted and assist the user when returning the key to the correct location

14 key slot locking key strip with LED indicating lights

The Key-Box 14 is available with 14 intelligent key slot capacity and be Expandable Up to 42 key slot capacity with available 14 key slot expansion key strips