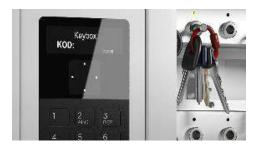

The user simply enters his/her unique assigned PIN to gain access to the key cabinet. Optional card access readers are available to match your existing access cards.

The Key-Box 14 is available with 14 intelligent key slot capacity and be Expandable 28 or 42 key slot capacity with available 14 key slot expansion key strips

All keys and keysets are individually locked by the Key-Box system green LED's indicate those keys to which the user has access to all other keys will stay locked and will continue to remain locked in place

#### A brief description on how the key-box Secure-Lock locking key fobs work

The way **Key-Box 14** automated key systems work with the individual **High Security "Secure-Lock" Locking Key Fobs.** Each individual user is issued a pre-selected PIN which is entered on the cabinet keypad. Once the PIN is entered and authorized by the system the door automatically opens and the user will have access to only those keys authorized to them. The remainder of the keys stay securely locked in the cabinet. After a key is removed, the system records when it was taken, when it is returned and the user's information etc. If a curfew or time limit is set in the system, and a key is not returned on time, the system will automatically generate an email to management notifying them of the past due key/keys and user name etc. The system therefore gives you a complete audit trail 24/7 of the usage on your valuable facilities, assets and vehicle keys while encouraging user accountability