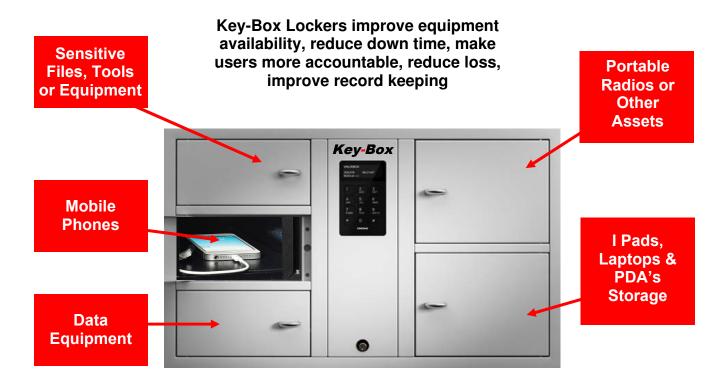

#### **Benefits**

- Manage, control and report on the use of facility and asset keys
- •Identify when keys are taken and returned, and by whom
- Restrict access to specific site and facility keys for staff and contractors
- •Improve shift start-ups by ensuring important keys are always in place and ready to use
- •Completely remove the need for manual key issue
- •Reduce losses and damage by making users fully accountable
- •Fully scalable to accommodate any number of keys
- •24/7 Audit trails of all key activities.

Do you know where your valuable facilities keys are? With Key-Box automated key systems you'll always know where your keys are 24/7!