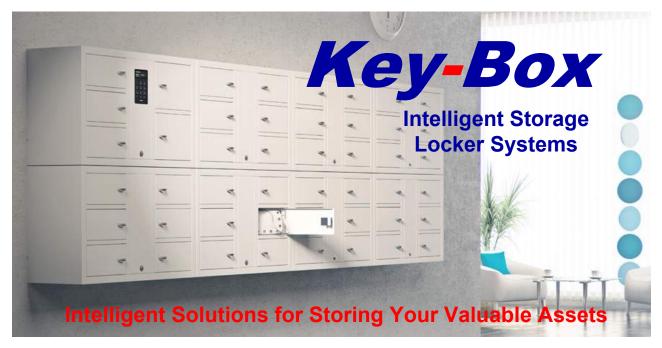

## **Key-Box Intelligent Key/Asset Management for all Types of Businesses and Organizations**

Key-Box 14 - 9400 Cabinet Series

For Storing/Securing All Businesses / Organizations Facility/Asset Keys

Key-Box 14! The Key-Box software provides a full audit trail and real time reporting, detailing who has used each set of keys and when. As a result, staff become more accountable and our customers have found that keys are returned at the end of shifts. This leads to reduce security requirements, with less loss, damage and liability

#### **Benefits**

- Manage, control and report on the use of facility and asset keys
- •Identify when keys are taken and returned, and by whom
- Restrict access to specific site and facility keys for staff and contractors
- •Improve shift start-ups by ensuring important keys are always in place and ready to use
- •Completely remove the need for manual key issue
- •Reduce losses and damage by making users fully accountable
- •Fully scalable to accommodate any number of keys
- •24/7 Audit trails of all key activities.

Do you know where your valuable facilities keys are? With Key-Box automated key systems you'll always know where your keys are 24/7!

### Key-Box Key-Box 14 Series Automated Security Key Management Key Cabinets

Do you know where your valuable facilities keys are? With Key-Box automated key systems you'll always know where your keys are 24/7!