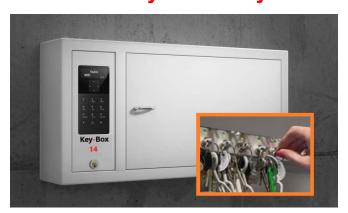

Keys are easily returned to the key cabinet the user enters his/ her PIN on the keypad the door will automatically open the key/ keys are simply inserted back in their slots and are locked in place

Key-Box 14 secure key rings. The secure one time tam-per proof security ring is cost effective and simple to apply without the need for special

Key-Box 14 robust solid metal key fobs are attached to a robust security tamper proof ring individual keys or key sets are assigned a specific receptor within the key cabinet and locked in place until released by an authorized user