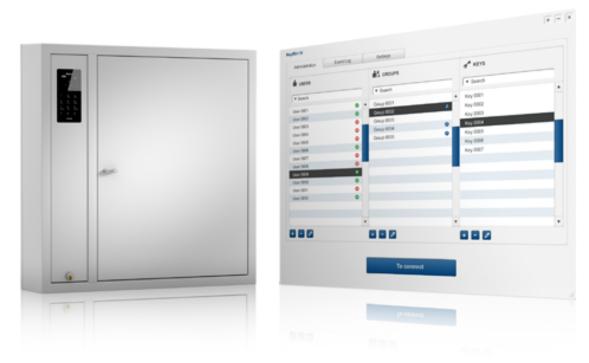

# **KeyWin Light Software**Flexible overview for your key management system

KeyWin Light is a software that can be used with the System series for key cabinet and value box. You obtain monitoring and control by plugging a USB flash drive into the cabinet using a service code. The event log is also downloaded to the USB flash drive, which is then processed on a computer.

It is simple to add, delete or edit codes as well as to look up information in the event log and then to upload them to the cabinet again via the USB flash drive.

### Easy to use

The administrator determines the members of staff who have access to a specific key by entering which user can log into the key cabinet or value box with his or her personal code

#### **Event Log**

Export the event log from the key cabinet or value box to the PC program using the USB flash drive

#### **USB flash drive**

Transfer your settings easily via a USB flash drive and enter them in the key cabinet or value box