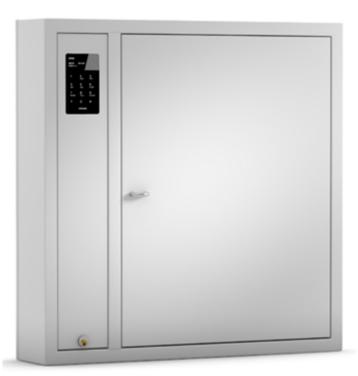

# **Key-Box** 9500 S series Key Cabinet with 216 Key Holder Hooks for storing Your Valauble Keys

## **Smart Solutions for Storing your Facilities Keys**

The 9500 S Series is based on simplicity and security. The cabinets are equipped with viewable lighted LCD screen, a keypad for entering authorized user PIN codes. The key cabinet has a green LED indicator just above the keypad that indicates that the cabinet is active and blinks faster when it is in service mode. The key cabinets are available with 216 key holder hooks. The key rings are all neatly stored on the key hooks for easy viewing, removal or returning keys.