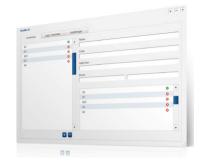

# **KeyWin-Light** USB PC Key Management Software

# **KeyWin Light Software**Flexible overview for your key management system

KeyWin Light is a software that can be used with the System series for key cabinet and value box. You obtain monitoring and control by plugging a USB flash drive into the cabinet using a service code. The event log is also downloaded to the USB flash drive, which is then processed on a computer.

## **KeyWin Light features**