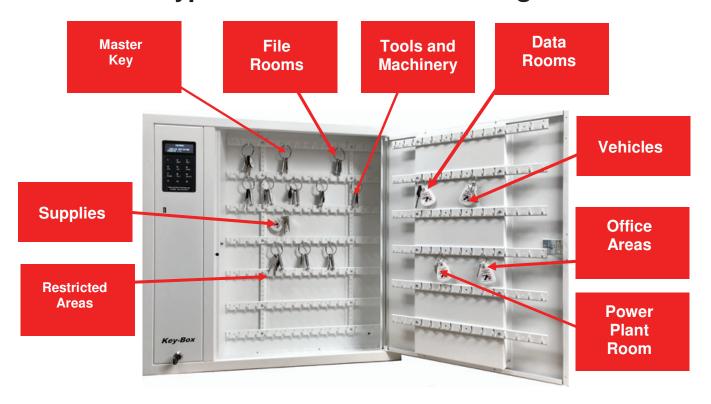

# **Key-Box Intelligent Key/Asset Management For all Types of Businesses and Organizations**

For Storing/Securing all Businesses/Organizations Facility/Asset Keys

9500 S series

The Key-Box KeyWin Light software provides a full audit trail and real time reporting, detailing who has used and accessed the cabinet and when. As a result, staff become more accountable and our customers have found that keys are returned at the end of shifts. This leads to reduce security requirements with less loss, damage and liability

## **Smart Solutions for Storing your Facilities Keys**

The 9500 S Series is based on simplicity and security. The cabinets are equipped with viewable lighted LCD screen, a keypad for entering authorized user PIN codes. The key cabinet has a green LED indicator just above the keypad that indicates that the cabinet is active and blinks faster when it is in service mode. The key cabinets are available with 216 key holder hooks. The key rings are all neatly stored on the key hooks for easy viewing, removal or returning keys.

Key-Box 9500 S is powered by KeyWin Light PC USB Software

The 9500 S Series key cabinet is affordable and extremely easy to use and comes with the KeyWin Light PC USB Software. The authorized users would enter his/her preselected PIN code, the door opens and the user would simply have access to the keys/key rings they want to remove from the cabinet. The system would automatically keep an audit trail of when the door was accessed and by whom. The key cabinet can be programmed from your PC with the KeyWin Light PC USB Software and then downloaded to the cabinet, if a report is required you can simply view it on the key cabinet screen or simply insert the USB stick and down load the data for viewing the info on your PC. The 9500 S system electrical requirement is a simple 110 volt AC outlet plug in or can be hard wired connection. The 9500 S Series comes with a 3 year warranty.