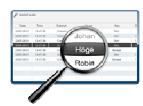

#### **Event Log**

Export the event log from the key cabinet or value box to the PC program using the USB flash drive

#### **Export**

You can always make a backup of the event log. Either via a CSV file which you can import to Excel or direct to a PDF file