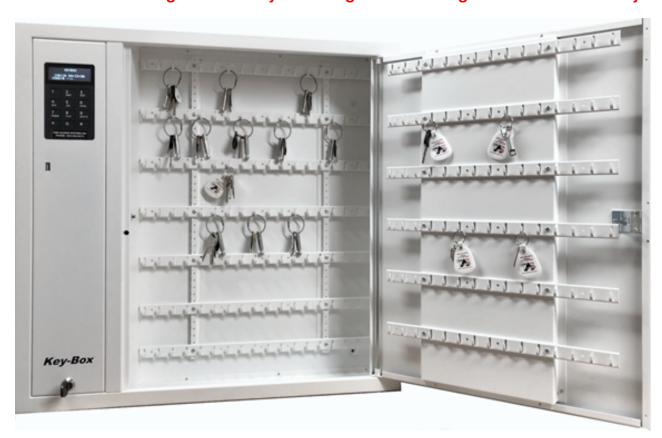

# **Key-Box** 9500 S series Key Cabinet with 216 Key Holder Hooks for storing Your Valauble Keys

## **Benefits**

- •216 Key hanging key hooks
- •Manage, control and report on the use of facility key cabinet
- •Identify when the cabinet was accessed and by whom
- •Restrict access to specific staff and contractors to access the key cabinet to remove the keys
- •Improve shift start-ups by ensuring facilities keys are always in place and ready to use in the cabinet
- •Completely remove the need for manual key issue
- •Reduce losses and damage by making users fully accountable
- •Fully scalable to accommodate any number of compartments
- •24/7 Audit trails of all key cabinet compartment access event

## **Smart Solutions for Storing your Facilities Keys**

The 9500 S Series is based on simplicity and security. The cabinets are equipped with viewable lighted LCD screen, a keypad for entering authorized user PIN codes. The key cabinet has a green LED indicator just above the keypad that indicates that the cabinet is active and blinks faster when it is in service mode. The key cabinets are available with 216 key holder hooks. The key rings are all neatly stored on the key hooks for easy viewing, removal or returning keys.