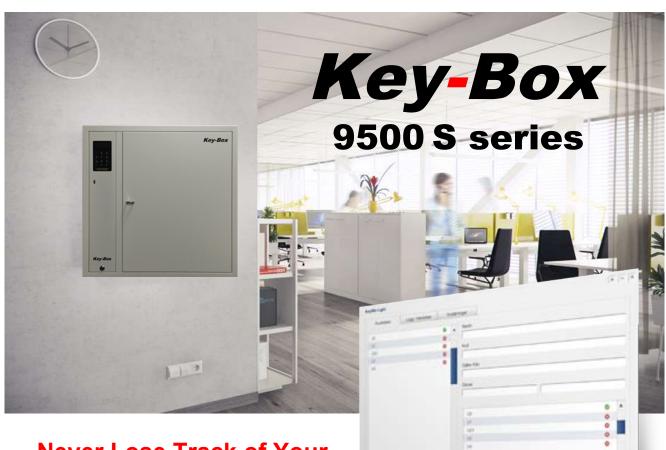

Never Lose Track of Your Valuable Keys Again!

9500S

Key Mangement Solutions with Accountability 24/7

**Key Storage Solutions for All Sorts of Businesses/Organizations www.timeaccessinc.com** 

# Key-Box 9500 S series

# **Key-Box Intelligent Key/Asset Management For all Types of Businesses and Organizations**

For Storing/Securing all Businesses/Organizations Facility/Asset Keys

9500 S series

The Key-Box KeyWin Light software provides a full audit trail and real time reporting, detailing who has used and accessed the cabinet and when. As a result, staff become more accountable and our customers have found that keys are returned at the end of shifts. This leads to reduce security requirements with less loss, damage and liability