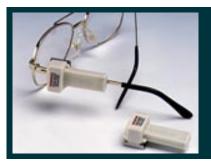

#### Affordable Specially Priced System

Anti-theft Eyeglass Detection System

#### Please contact us for pricing **Complete Package Includes:**

(1) Phzor 8.2 MHz Anti-theft Detector Panel, (200) Anti-theft Eye Glass Reusable Tags, (1) Eye Glass Tag Detacher (1) Year Warranty

Phazor is a Quality North American **Built Product!** 