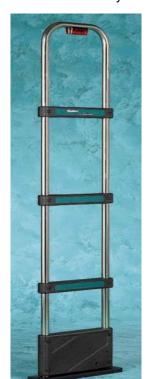

# Pro-tect 8.2 MHz Phazor Anti-Theft **Complete Packaged Systems**

**Secure Solutions For Protecting** Your Valuable Merchandise/Assets

The Phazor package is recommended for retail outlets that require the use of a powerful, reliable anti-shoplifting system. The Phazor is an all-purpose system that is capable of protecting a vast array of merchandise due to its ability to detect both hard tags and self adhesive labels. It is premier system on the market and is available from Time Access Systems Inc. at the lowest prices in North America!

#### **Phazor Detection System Features:**

- Able to detect hard tags approx 3 to 4 feet on either side
- Able to detect labels approx 2.5 to 3 feet or more on either side
- Multiple units can be placed to protect a wider opening
- System can be easily installed by the customer 3 Year Limited Warranty

The 8.2MHz Phazor System is a transceiver system that requires only one antenna to make it work. This system can detect both hard tags and labels. These systems require no synchronization between multiple panels nor do they require synchronization to our deactivators. This significantly reduces installation time as well as servicing. The use of a transceiver system greatly reduces the instances of "phantom" or false alarms. Electrical: Input 110 - 120 VAC - Output 14 VAC Height: 60.5 (152.4cm) -Weight: 11 lbs (5.7kg - Depth: 1" (2.54cm) - Width: 14" (30.48cm -