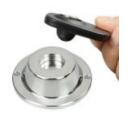

#### Please contact us for pricing **Complete Package Includes:**

(1) Phzor 8.2 MHz Anti-theft Detector Panel, (200) Anti-theft Eye Glass Reusable Tags, (1) Eye Glass Tag Detacher (1) Year Warranty

Phazor is a Quality North American **Built Product!** 

## Affordable Anti-theft Solutions for Optical Outlets

**Hard Tags** 

Frequency: 8.2MHz

Tag Detacher

Labels

Label

8 2 Phazor **MHz Panels** Deactivator