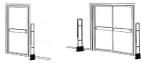

## Affordable Anti-theft Solutions for Optical Outlets

**Hard Tags** 

Frequency: 8.2MHz

Tag Detacher

Labels

Label

8 2 Phazor **MHz Panels** Deactivator

#### **Phazor Detection System Features:**

- Able to detect hard tags approx 3 to 4 feet on either side
- Able to detect labels approx 2.5 to 3 feet or more on either side
- Multiple units can be placed to protect a wider opening
- System can be easily installed by the customer 3 Year Limited Warranty

The 8.2MHz Phazor System is a transceiver system that requires only one antenna to make it work. This system can detect both hard tags and labels. These systems require no synchronization between multiple panels nor do they require synchronization to our deactivators. This significantly reduces installation time as well as servicing. The use of a transceiver system greatly reduces the instances of "phantom" or false alarms. Electrical: Input 110 - 120 VAC - Output 14 VAC Height: 60.5 (152.4cm) -Weight: 11 lbs (5.7kg - Depth: 1" (2.54cm) - Width: 14" (30.48cm -