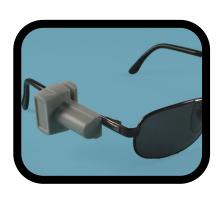

#### Affordable Specially Priced System

Anti-theft Eyeglass Detection System

#### Please contact us for pricing **Complete Package Includes:**

(1) Phzor 8.2 MHz Anti-theft Detector Panel, (200) Anti-theft Eye Glass Reusable Tags, (1) Eye Glass Tag Detacher (1) Year Warranty

Phazor is a Quality North American **Built Product!** 