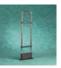

# Pro-tect 8.2 MHz Phazor Anti-Theft **Complete Packaged Systems**

**Secure Solutions For Protecting** Your Valuable Merchandise/Assets

The Phazor package is recommended for retail outlets that require the use of a powerful, reliable anti-shoplifting system. The Phazor is an all-purpose system that is capable of protecting a vast array of merchandise due to its ability to detect both hard tags and self adhesive labels. It is premier system on the market and is available from Time Access Systems Inc. at the lowest prices in North America!

The 8.2MHz Phazor System is a transceiver system that requires only one antenna to make it work. This system can detect both hard tags and labels. These systems require no synchronization between multiple panels nor do they require synchronization to our deactivators. This significantly reduces installation time as well as servicing. The use of a transceiver system greatly reduces the instances of "phantom" or false alarms. Electrical: Input 110 - 120 VAC - Output 14 VAC Height: 60.5 (152.4cm) -Weight: 11 lbs (5.7kg - Depth: 1" (2.54cm) - Width: 14" (30.48cm -