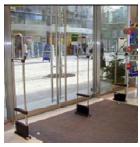

# Pro-tect 8.2 MHz Phazor Anti-Theft **Complete Packaged Systems**

**Secure Solutions For Protecting** Your Valuable Merchandise/Assets

The Phazor package is recommended for retail outlets that require the use of a powerful, reliable anti-shoplifting system. The Phazor is an all-purpose system that is capable of protecting a vast array of merchandise due to its ability to detect both hard tags and self adhesive labels. It is premier system on the market and is available from Time Access Systems Inc. at the lowest prices in North America!

The 8.2MHz Phazor System is a transceiver system that requires only one antenna to make it work. This system can detect both hard tags and labels. These systems require no synchronization between multiple panels nor do they require synchronization to our deactivators. This significantly reduces installation time as well as servicing. The use of a transceiver system greatly reduces the instances of "phantom" or false alarms. Electrical: Input 110 - 120 VAC - Output 14 VAC Height: 60.5 (152.4cm) -Weight: 11 lbs (5.7kg - Depth: 1" (2.54cm) - Width: 14" (30.48cm -