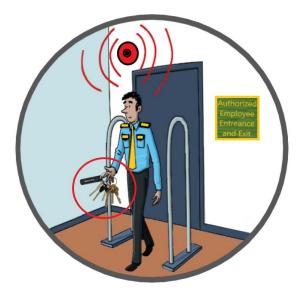

The **RF** key fobs can be attached to key rings and configured to automatically trigger an alarm should the tagged key chain approach an exit. Many states require mandatory re-keying of slot machines if the keys are taken outside the building. By sounding the alarm before the keys leave the building, it can save the organization thousands of dollars in re-keying costs!

CASINO FACILITIES

**COMMERCIAL FACILITIES** 

JAILS/CORRECTIONAL

**Time Access Systems Inc.** can provide the solution to your key tracking problems with our Key Exit Alert System. Our system will alert security if any of your employees attempt to leave the premises with the facilities keys. Our key exit alert system will simply pre-vent anyone from taking keys off site. The system not only works in tandem with all standard or automated key systems but will also work as a standalone solution. Time Access Systems We offer consultation and valuable recommendations for key management systems. We offer over 30 years of experience designing and implementing various types of systems and solutions for the gaming industry