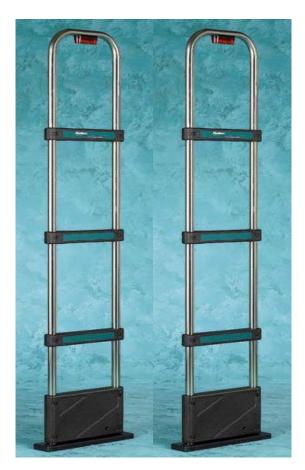

### **System Specifications:**

The Alert-Pro RF Phazor System is a transceiver panel that requires only one antenna to make it work. This system can detect RF key fobs The systems require no synchronization between multiple panels nor do they require This will reduce installation time as well as well as servicing etc. The use of a transceiver system greatly reduces the instances of false "phantom" alarms. **Electrical:** Input 110 - 120 VAC - Output 14 VAC **Height:** 60.5 (152.4cm) - **Weight:** 11 lbs (5.7kg - **Depth:** 1" (2.54cm) - **Width:** 14" (30.48cm - **Frequency:** 8.2MHz

### Alert-Pro Detection System Features:

- The Alert-Alert key exit alert system can detect RF key fobs approx 3 to 4 feet from ether side of the panel
- Multiple units can be placed to protect a wider opening aria
- System can be easily installed by the customer The system comes with a 1 Year Alert-Pro Care warranty