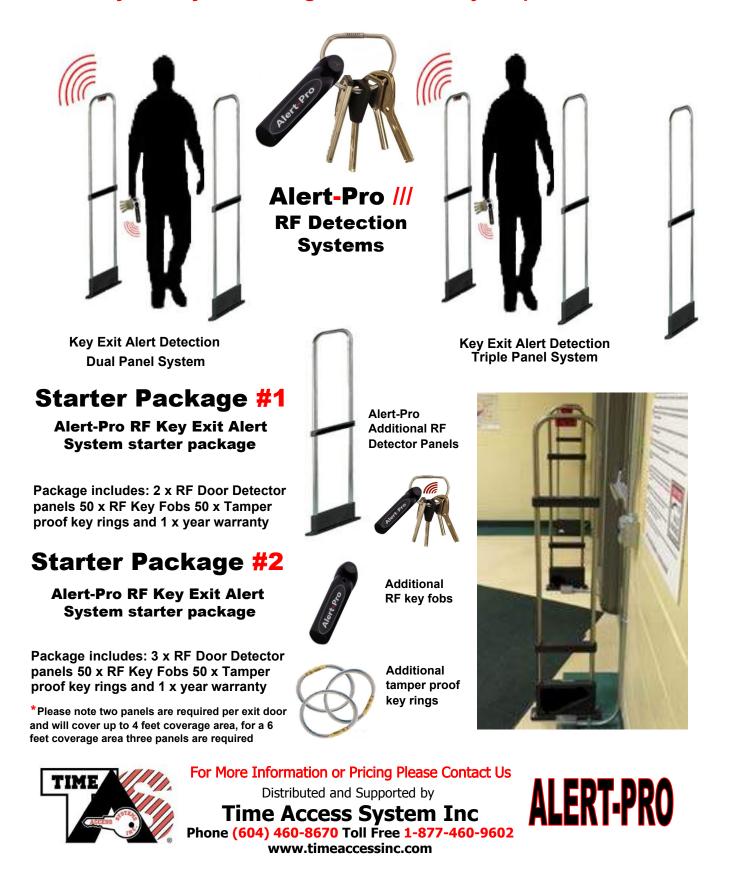

## Alert-Pro /// Key Exit Alert Configurations/Pricing

With our Key Exit Alert Systems you'll always know if your keys are being removed from your premises!