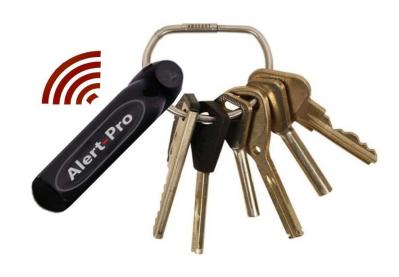

Our unique RF key fobs are extremely sensitive the RF detectors will always detect if your keys are leaving your facility

We have low cost solution to your key exiting problems with our key exit alert system

The **RF** key fobs can be attached to key rings and configured to automatically trigger an alarm should the tagged key chain approach an exit. Many states require mandatory re-keying of slot machines if the keys are taken outside the building. By sounding the alarm before the keys leave the building, it can save the organization thousands of dollars in re-keying costs!