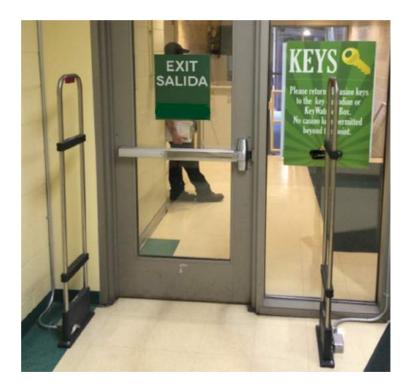

The **RF** key fobs can be attached to key rings and configured to automatically trigger an alarm should the tagged key chain approach an exit. Many states require mandatory re-keying of slot machines if the keys are taken outside the building. By sounding the alarm before the keys leave the building, it can save the organization thousands of dollars in re-keying costs!

CASINO FACILITIES

**COMMERCIAL FACILITIES** 

JAILS/CORRECTIONAL

**Time Access Systems Inc.** can provide the solution to your key tracking problems with our Key Exit Alert System. Our system will alert security if any of your employees attempt to leave the premises with the facilities keys. Our key exit alert system will simply pre-vent anyone from taking keys off site. The system not only works in tandem with all standard or automated key systems but will also work as a standalone solution. Time Access Systems We offer consultation and valuable recommendations for key management systems. We offer over 30 years of experience designing and implementing various types of systems and solutions for the gaming industry