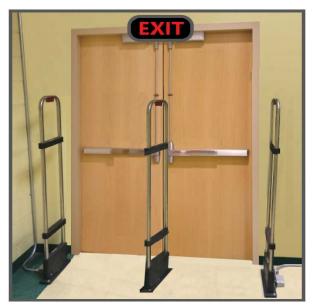

# **Alert-Pro RF Key Exit Systems Specifications**

The **Alert-Pro** key exit alert system is recommended for all facilities that require the use of a powerful, reliable facilities key exit system. The Alert-Pro is an all purpose system that is fully capable of protecting keys from leaving premises such as Casinos, Jails, Law Enforcement High Tech Facilities, Military, Secured Facilities etc. The Alert-Pro is the premier RF key exit alert detection system on the market and is available from Time Access Systems Inc.

### Alert-Pro Detection System Features:

- The Alert-Alert key exit alert system can detect RF key fobs approx 3 to 4 feet from ether side of the panel
- Multiple units can be placed to protect a wider opening aria
- System can be easily installed by the customer The system comes with a 1 Year Alert-Pro Care warranty