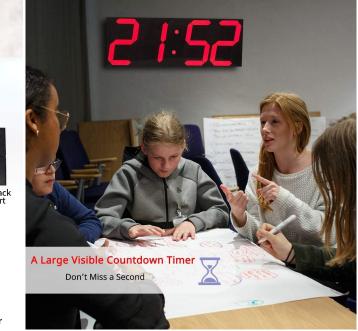

## Large 6" LED Digital Display Clock with Multiple Functions Clock, Countdown Timer & Temperature

#### JUMBO LED CLOCK, WITH COUNTDOWN, TIMER

CLASSIC DIGITAL STYLE -

COUNTDOWN UP TO 999 DAYS 23 HOURS 59 MINUTES 59 SECONDS. A SECOND REMINDER COULD BE SET FROM 01 TO 99. (3-BEEPS OR SILENCE). FAR VISIBLE IN 100 FEET. THE SETTING COULD BE REMEMBERED AND BE CYCLED.