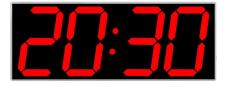

## Large 6" LED Digital Display Clock with Multiple Functions Clock, Countdown Timer & Temperature

#### JUMBO LED CLOCK, WITH COUNTDOWN, TIMER

CLASSIC DIGITAL STYLE -

COUNTDOWN UP TO 999 DAYS 23 HOURS 59 MINUTES 59 SECONDS. A SECOND REMINDER COULD BE SET FROM 01 TO 99. (3-BEEPS OR SILENCE). FAR VISIBLE IN 100 FEET. THE SETTING COULD BE REMEMBERED AND BE CYCLED.