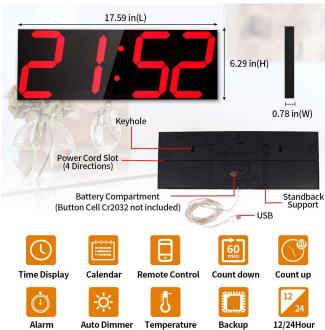

## Model: TAS/JB-17-DC

- This jumbo LED wall clock is incredibly bright, so bedroom or small room is not recommended. Office, sitting room, hotel lobby, church, classroom, hall, saloon, industrial are highly recommended
- 8 Levels Adjustable Manual Brightness/Auto Sensing Brightness, 17 3/4x6x3/4" (45x15x2 cm), Acrylic LED Module & Aluminum Alloy Body. Single Color, Not Changeable Colors
- Multiple Functions: 12/24-Hour, 4 kinds of Information Display, Memorable Countdown, Timer, Alarm and Snooze Alarm, non Ticking
- Remote control in 50 ft (15.3 m), USB Adapter, Low Energy Consumption. Use power, not batteries(A CR2032 used for information backup). 2 pre-drilled holes on back, Super Easy to Install
- Modern Design, Fits greatly in Any Modern or Contemporary Environments. If you meet any problem, please contact us

#### Functions:

12/24-Hour, beeps reminder when setting. 4 kinds of Information Display: Fixed Time, Fixed Calendar, Fixed Temperature, Loop Time-Calendar-Temperature Manual Brightness/Auto Sensing Brightness. Brightness: 8 levels Temperature: F/C Countdown: up to 999 days 23 hours 59 minutes 59 seconds, and could be remembered Timer(Stopwatch): 0 seconds to 23 hours 59 minutes 59 seconds Up to 16 Alarms can be applied. Snooze mold could be set independently Mute/Sound Mode Digital Display Color: Standard Red Material: Acrylic LED Module & Aluminum Alloy Body Product size(LxWxH): 17 3/4x6x3/4" (45x15x2 cm) Controllable within 50 ft(15.3 m) Not recommended for outdoor use.

Model: TAS/JB-17-DC **Package Includes:** 1x USB Adapter 1x Clock 1x Manual 1x Remote

**8-LEVEL ADJUSTABLE BRIGHTNESS** LIVE COLORFULLY, WORK EFFICIENTLY

For More Information or Assistance Please Contact Us