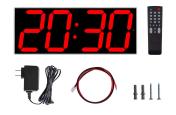

## Large 6" LED Digital Display Clock with Multiple Functions Clock, Countdown Timer & Temperature

## Model: TAS/JB-17-DC

- This jumbo LED wall clock is incredibly bright, so bedroom or small room is not recommended. Office, sitting room, hotel lobby, church, classroom, hall, saloon, industrial are highly recommended
- 8 Levels Adjustable Manual Brightness/Auto Sensing Brightness, 17 3/4x6x3/4" (45x15x2 cm), Acrylic LED Module & Aluminum Alloy Body. Single Color, Not Changeable Colors
- Multiple Functions: 12/24-Hour, 4 kinds of Information Display, Memorable Countdown, Timer, Alarm and Snooze Alarm, non Ticking
- Remote control in 50 ft (15.3 m), USB Adapter, Low Energy Consumption. Use power, not batteries(A CR2032 used for information backup). 2 pre-drilled holes on back, Super Easy to Install
- Modern Design, Fits greatly in Any Modern or Contemporary Environments. If you meet any problem, please contact us

Model: TAS/JB-17-DC **Package Includes:** 1x USB Adapter 1x Clock 1x Manual 1x Remote

**8-LEVEL ADJUSTABLE BRIGHTNESS** LIVE COLORFULLY, WORK EFFICIENTLY

For More Information or Assistance Please Contact Us