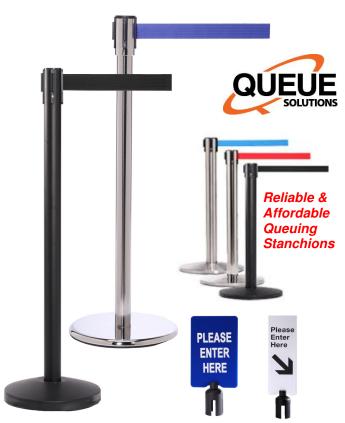

# Queue-Access Canada

Division of Time Access Systems Inc
WAITLINE BARRIERS/STANCHIONS

RELIABLE FUNCTIONAL AND AFFORDABLE QUEUING SOLUTIONS

Our Stanchions are fitted with the key safety features of belt lock & slow retract braking system & provides a functional, low cost solution for forming customer queues. Available with an 8.5',11' or 16' belt option reducing purchase costs. Our stanchions can be customized with our full range of Post & Belt colors

## Our Stanchions Will Help Wait Lines Move Faster And More Efficiently

Our retractable barriers play an important role in protecting your display products and also make great crowd control barrier posts for all your patrons and customers. Stanchions are normally placed near doorways and entrances and around objects that need to be protected from the general public. You will find that the control barriers will speak for themselves as people will easily read the interior-scape of your premises and be able to guide themselves through the guided stanchion posts area. Our stanchions are in use in many facilities across North America including Banks, Retail Outlets, Government Facilities, Health Care Centers, Colleges and Universities, Airports, Train Stations, Gaming and Casino Facilities, Dining Facilities, Clubs etc.