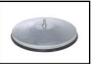

#### QueueMaster QM550 Value Series

Break for slow, safe
Belt retraction

.039 Gauge
Steel/stainle:

.039 Gauge Belt Steel/stainless steel Acc

Belt lock to prevent Accidental belt release

Concrete filled

Replaceable anti scuff

Full circumference Floor protector