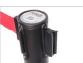

# Queue-Access Canada

Division of Time Access Systems Inc
WAITLINE BARRIERS/STANCHIONS

RELIABLE FUNCTIONAL AND AFFORDABLE QUEUING SOLUTIONS

Our Stanchions are fitted with the key safety features of belt lock & slow retract braking system & provides a functional, low cost solution for forming customer queues. Available with an 8.5',11' or 16' belt option reducing purchase costs. Our stanchions can be customized with our full range of Post & Belt colors

#### QueueMaster QM550 Value Series

Break for slow, safe
Belt retraction

.039 Gauge
Steel/stainle:

.039 Gauge Belt Steel/stainless steel Acc

Belt lock to prevent Accidental belt release

Concrete filled

Replaceable anti scuff