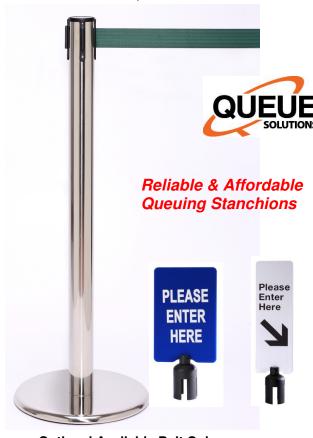

# Queue-Access Canada Division of Time Access Systems Inc WAITLINE BARRIERS/STANCHIONS

QueuePro 250 Stanchions

RELIABLE FUNCTIONAL AND AFFORDABLE QUEUING SOLUTIONS

Manufactured with .055 gauge steel and a heavy duty cast iron base the QueuePro 250 is ideal for high traffic areas such as airports, large retail stores, stadiums and arenas. QueuePro 250's 11' belt requires 45% fewer posts than with the industry standard 7.5' belt and its Universal Belt End connects with all other major brands. This product also offers maximum protection from floor damage with its unique full coverage floor protector.

#### QueuePro 250 Series

Break for slow, safe Belt lock to prevent accidental belt release

Universal belt end e connects to all major brands

.055 Gauge Steel/stainless steel

Low profile Cast iron base

Full coverage rubber Floor protector

#### **Specifications**

Post Diameter: 2.5" Height: 40" Weight: 22lbs Construction: Post: .055 gauge steel/stainless steel

Base: cast iron Diameter: 14"

Color Options: Stock: Black. Polished / Satin Stainless

Steel, 2 week lead time for custom colors **Belt Length:** 11' or optional 13' **Width:** 2" **Belt Material:** Heavy Duty woven nylon

Belt Colors: Standard Black, and 9 other optional colors

and safety messages from stock