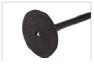

# Queue-Access Canada

**Division of Time Access Systems Inc** WAITLINE BARRIERS/STANCHIONS

RELIABLE FUNCTIONAL AND AFFORDABLE QUEUING SOLUTIONS

QueuePro 300 **Stanchions** 

The QueuePro 300 is designed for creating large queue systems where its 16' belt halves the number of barriers that are needed with the industry standard 7.5' belt. Fewer barriers lowers total purchase cost and reduces the labor required to set up and take down queue systems. The belt mechanism is housed inside the 3" diameter tube giving the QueuePro 300 a sleek, elegant look and despite the long span the belt won't sag. Made from heavy duty .055 gauge steel and with a solid cast iron base the QueuePro 300 will withstand the wear and tear of high traffic areas.

#### QueuePro 300 Series

Break for slow, safe Belt retraction

Belt lock to prevent accidental belt release

connects to all major brands

.055 Gauge Steel/stainless steel

Low profile Cast iron base

Full coverage rubber Floor protector

#### **Specifications**

Post Diameter: 3" Height: 40" Weight: 24lbs Construction: Post: .055 gauge steel/stainless steel

Base: cast iron Diameter: 14"

Color Options: Stock: Black, Polished / Satin Stainless