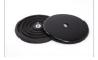

#### **Specifications**

Post Diameter: 3" Height: 40" Weight: 24lbs Construction: Post: .055 gauge steel/stainless steel

Base: cast iron Diameter: 14"

Color Options: Stock: Black, Polished / Satin Stainless