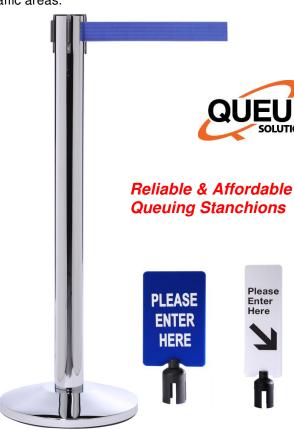

# Queue-Access Canada

**Division of Time Access Systems Inc** WAITLINE BARRIERS/STANCHIONS

RELIABLE FUNCTIONAL AND AFFORDABLE QUEUING SOLUTIONS

QueuePro 300 **Stanchions** 

The QueuePro 300 is designed for creating large queue systems where its 16' belt halves the number of barriers that are needed with the industry standard 7.5' belt. Fewer barriers lowers total purchase cost and reduces the labor required to set up and take down queue systems. The belt mechanism is housed inside the 3" diameter tube giving the QueuePro 300 a sleek, elegant look and despite the long span the belt won't sag. Made from heavy duty .055 gauge steel and with a solid cast iron base the QueuePro 300 will withstand the wear and tear of high traffic areas.

#### QueuePro 300 Series

Break for slow, safe Belt retraction

Belt lock to prevent accidental belt release

connects to all major brands

.055 Gauge Steel/stainless steel

Low profile Cast iron base

Full coverage rubber Floor protector

### Canada's Best Valued Queue Stanchions