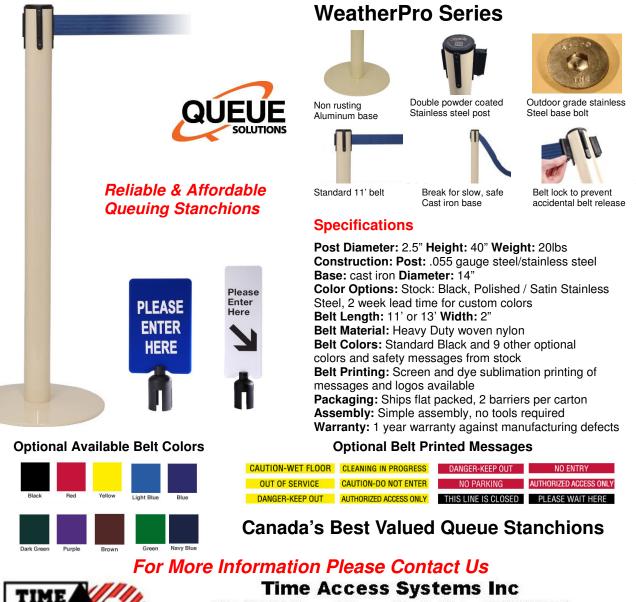

## Time Access Systems Inc.

Queue-Access Canada Division of Time Access Systems Inc WAITLINE BARRIERS/STANCHIONS

RELIABLE FUNCTIONAL AND AFFORDABLE QUEUING SOLUTIONS WeatherPro

Stanchions

The WeatherPro is designed for use in the harshest outdoor environments and was developed for use on the deck of cruise ships where the combination of salt water, air and pool chlorine was causing standard outdoor stanchions to rust within 3 months. The WeatherPro features a double powder coated stainless steel post and a base milled from a solid piece of aluminum. Standard stanchions have a cast iron base and once the powder coat wears off they rust, Weather Pros's aluminum base will not rust even if the powder coat is damaged.